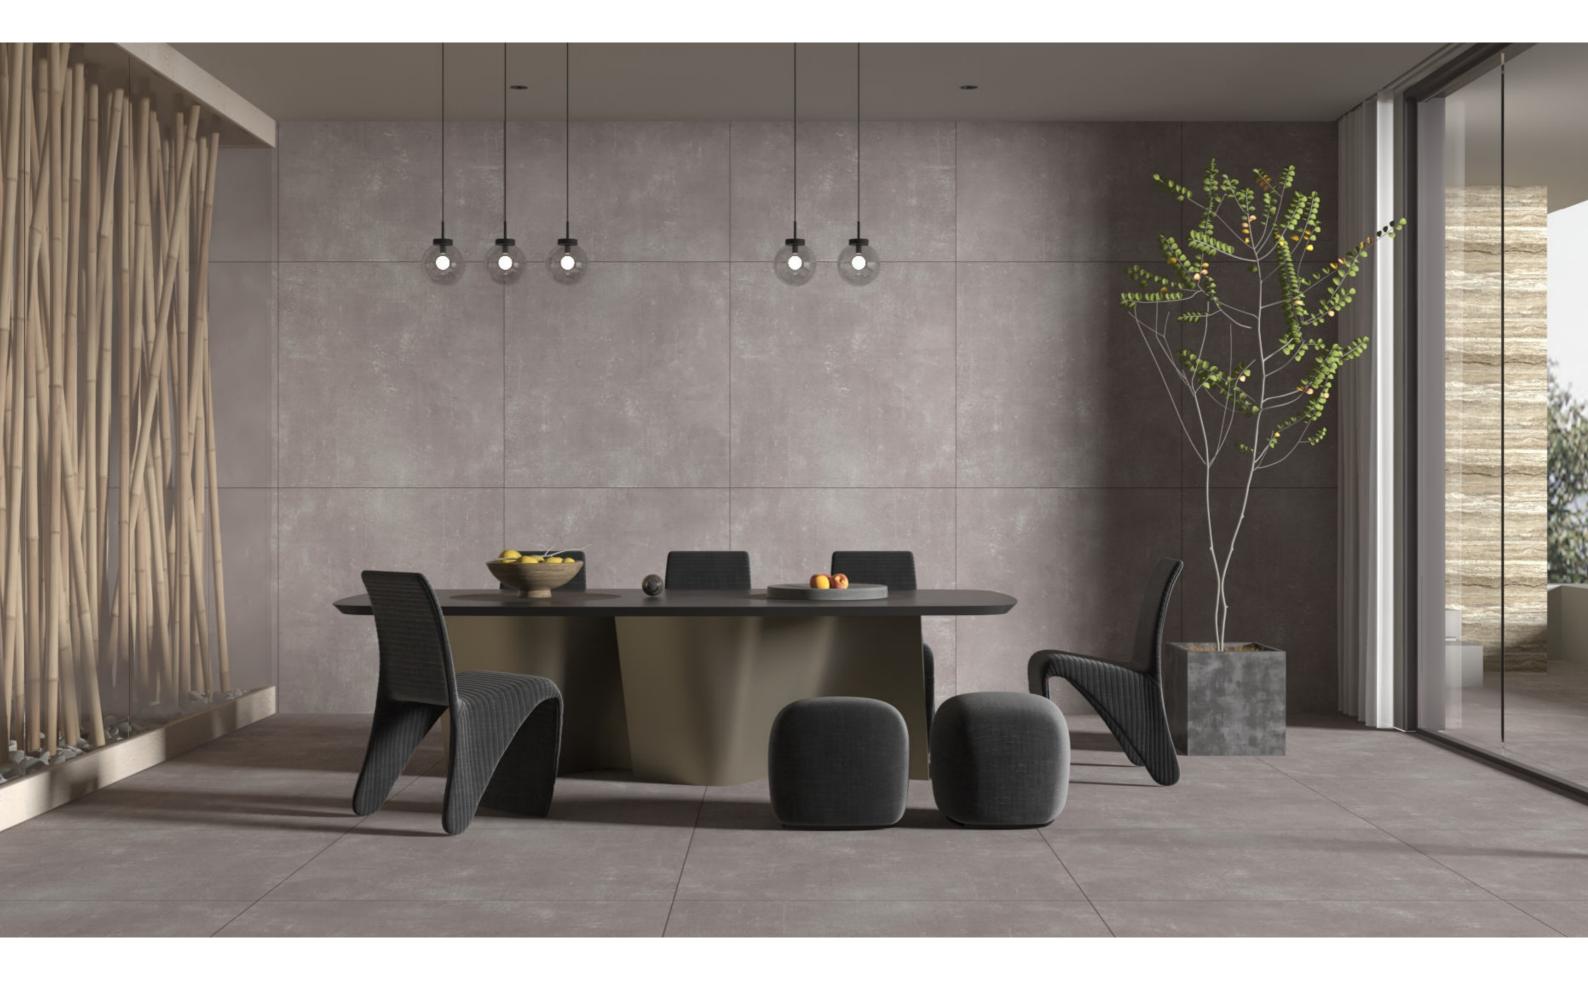

Installing these tiles lends a classy appeal. The gleaming and polished tiles look beautiful in any space. Complement it with light-colored walls and stylish furniture to accentuate the overall look and décor of the space.

## WE SERVE QUALITY OF TILES...

Solid color black tiles or those with light graphics can create a neutral, yet appealing floor that can enhance the colors of the walls and optimize the furniture and accessories that complete the room