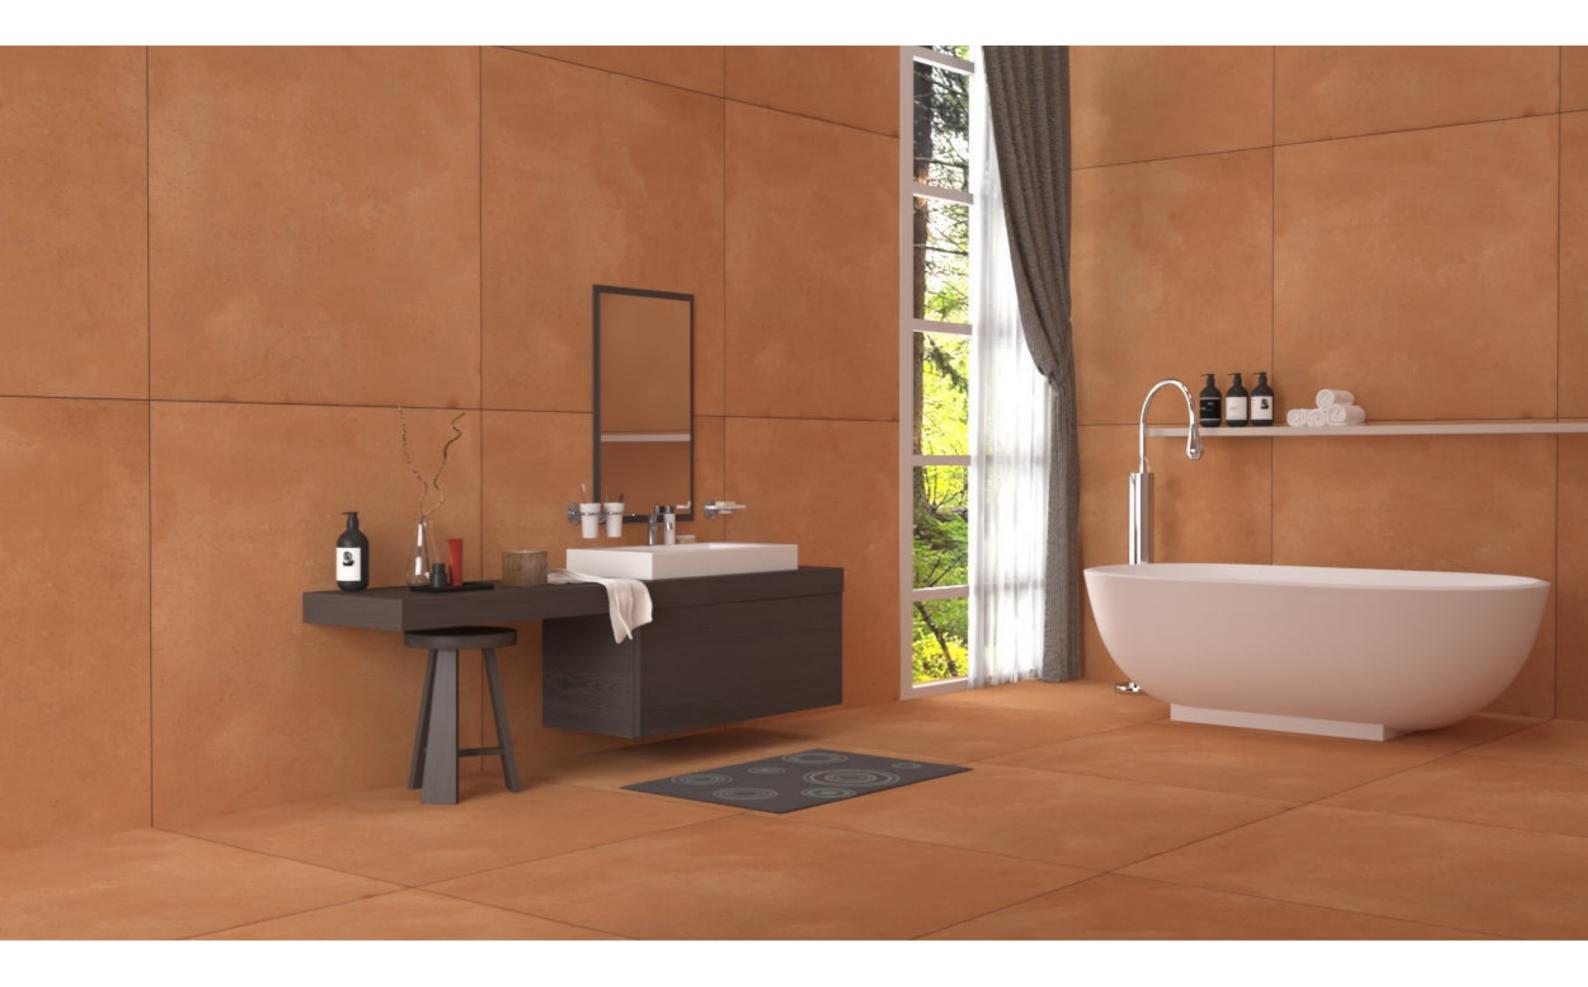

pealing floor that can enhance the colors of the walls and optimize the furniture and accessories that complete the room



()



#### CEMENTO CAFE

Size : **800X800 MM** 

Surface : **Rustic** 







#### CEMENTO GRIS

Size : 800X800 MM

Surface : **Rustic** 











DESERT IVORY

Size : 800X800 MM

Surface : **Rustic** 







#### FIGO NERO

Size : 800X800 MM

Surface : **Rustic** 







### GRENIC BEIGE

Size : 800X800 MM

Surface : **Rustic** 













#### LEGO BIANCO



### LEGO GREY

Size : 800X800 MM

Surface : **Rustic** 







#### MONOLITH CEMENTO

Size : 800X800 MM

Surface : **Rustic** 

Random : 04

#### MONOLITH BIANCO

#### MONOLITH BEIGE











Size : 800X800 MM

Surface : **Rustic** 











#### SAHARA COTTO

Size : 800X800 MM

Surface : **Rustic** 







STONE GRAY

Size : 800X800 MM

Surface : **Rustic** 







#### VALVET MANATEE

Size : 800X800 MM

Surface : **Rustic** 









#### VANILLA IVORY

Size : 800X800 MM

Surface : **Rustic** 









### VOLTA GREY

Size : **800X800 MM** 

Surface : **Rustic**