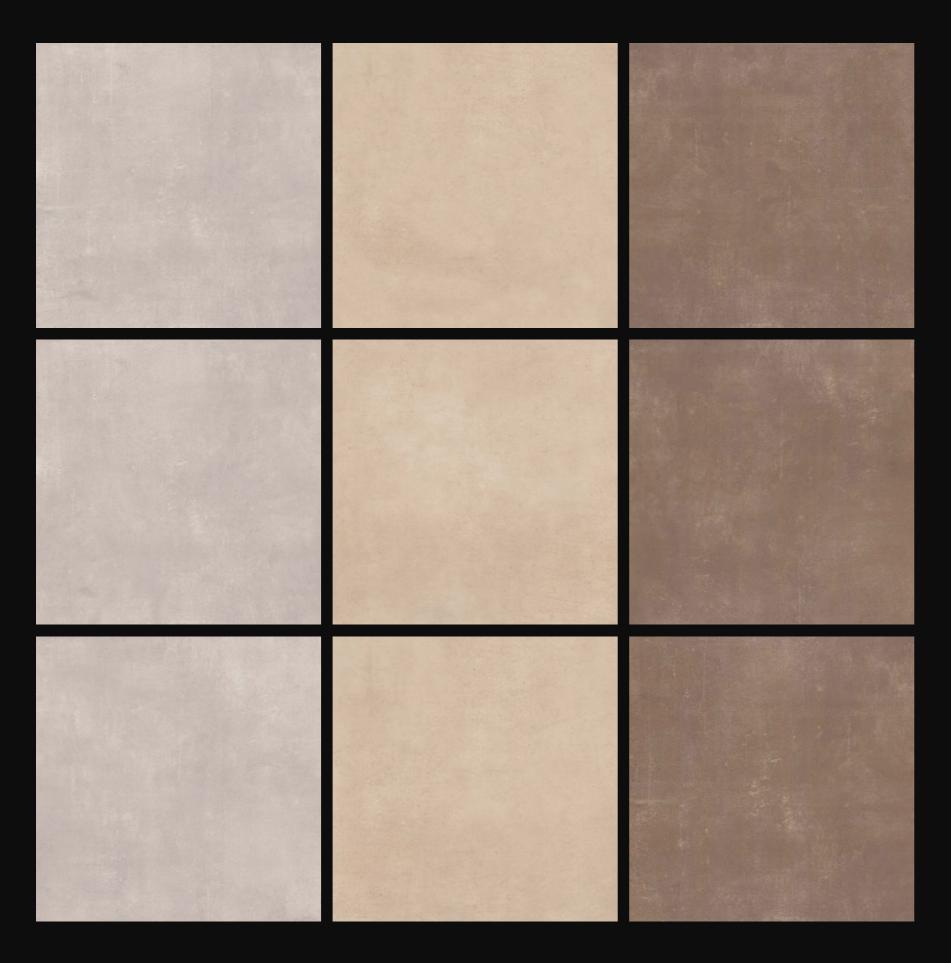

#### CEMENTO GRIS

Size : 800X800 MM

Surface : **Rustic** 

DESERT IVORY

Size : 800X800 MM

Surface : **Rustic** 

### GRENIC BEIGE

Size : 800X800 MM

Surface : **Rustic** 

#### SAHARA COTTO

Size : 800X800 MM

Surface : **Rustic** 

STONE GRAY

Size : 800X800 MM

Surface : **Rustic** 