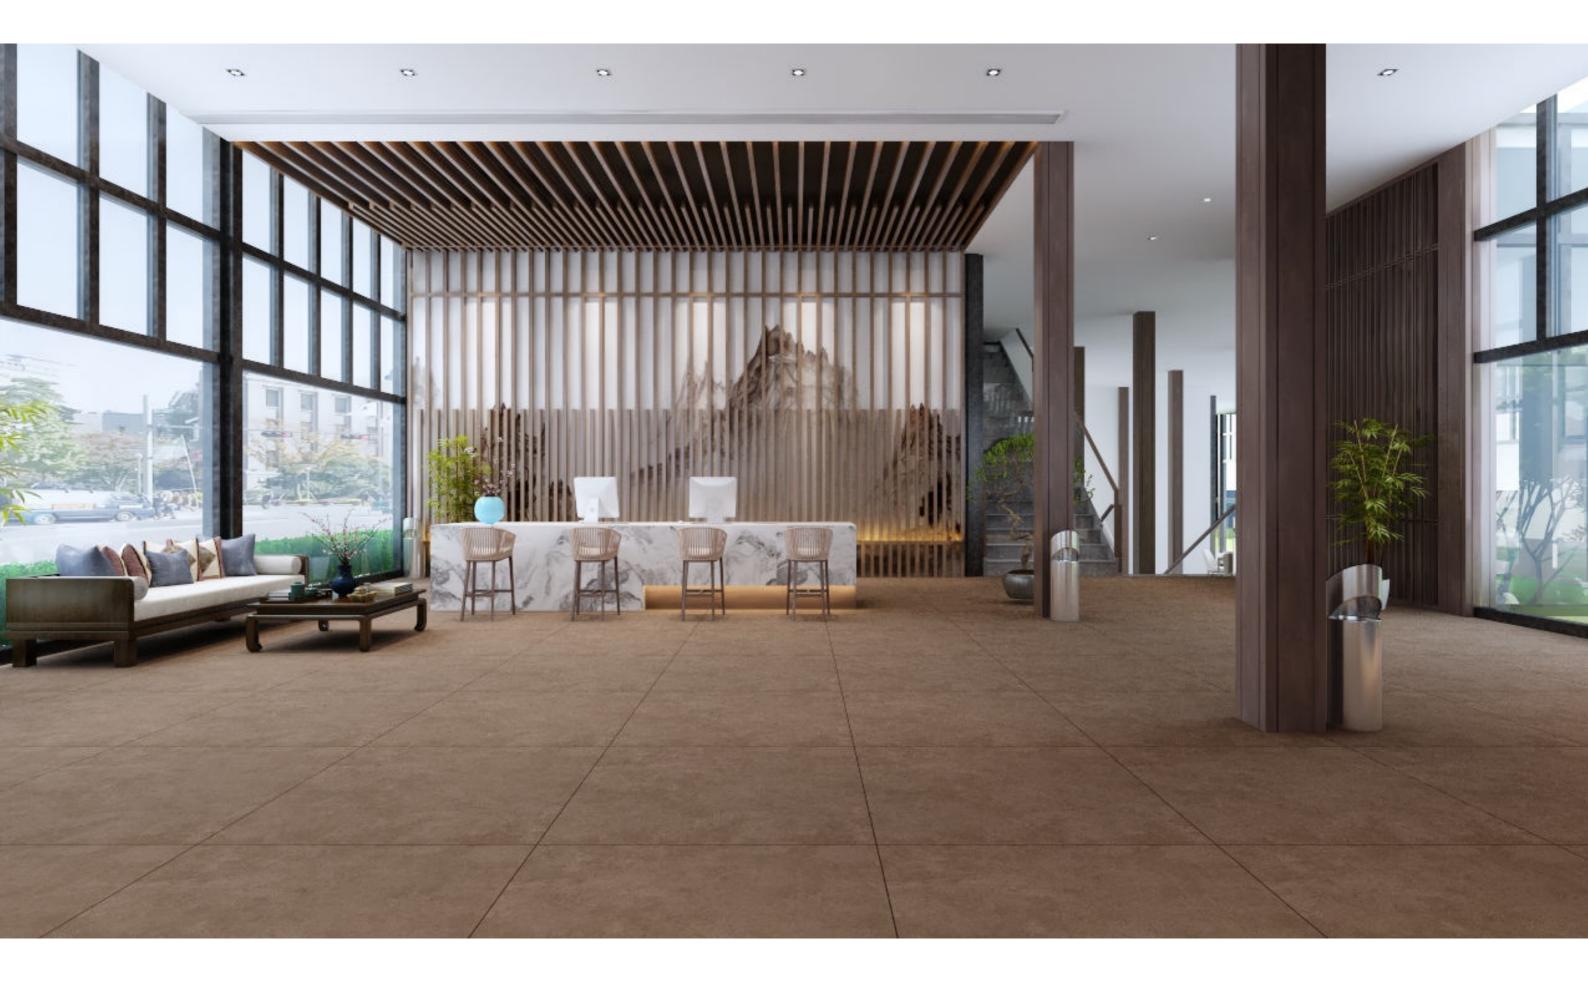

Installing these tiles lends a classy appeal. The gleaming and polished tiles look beautiful in any space. Complement it with light-colored walls and stylish furniture to accentuate the overall look and décor of the space.

## WE SERVE QUALITY OF TILES...

Solid color black tiles or those with light graphics can create a neutral, yet appealing floor that can enhance the colors of the walls and optimize the furniture and accessories that complete the room