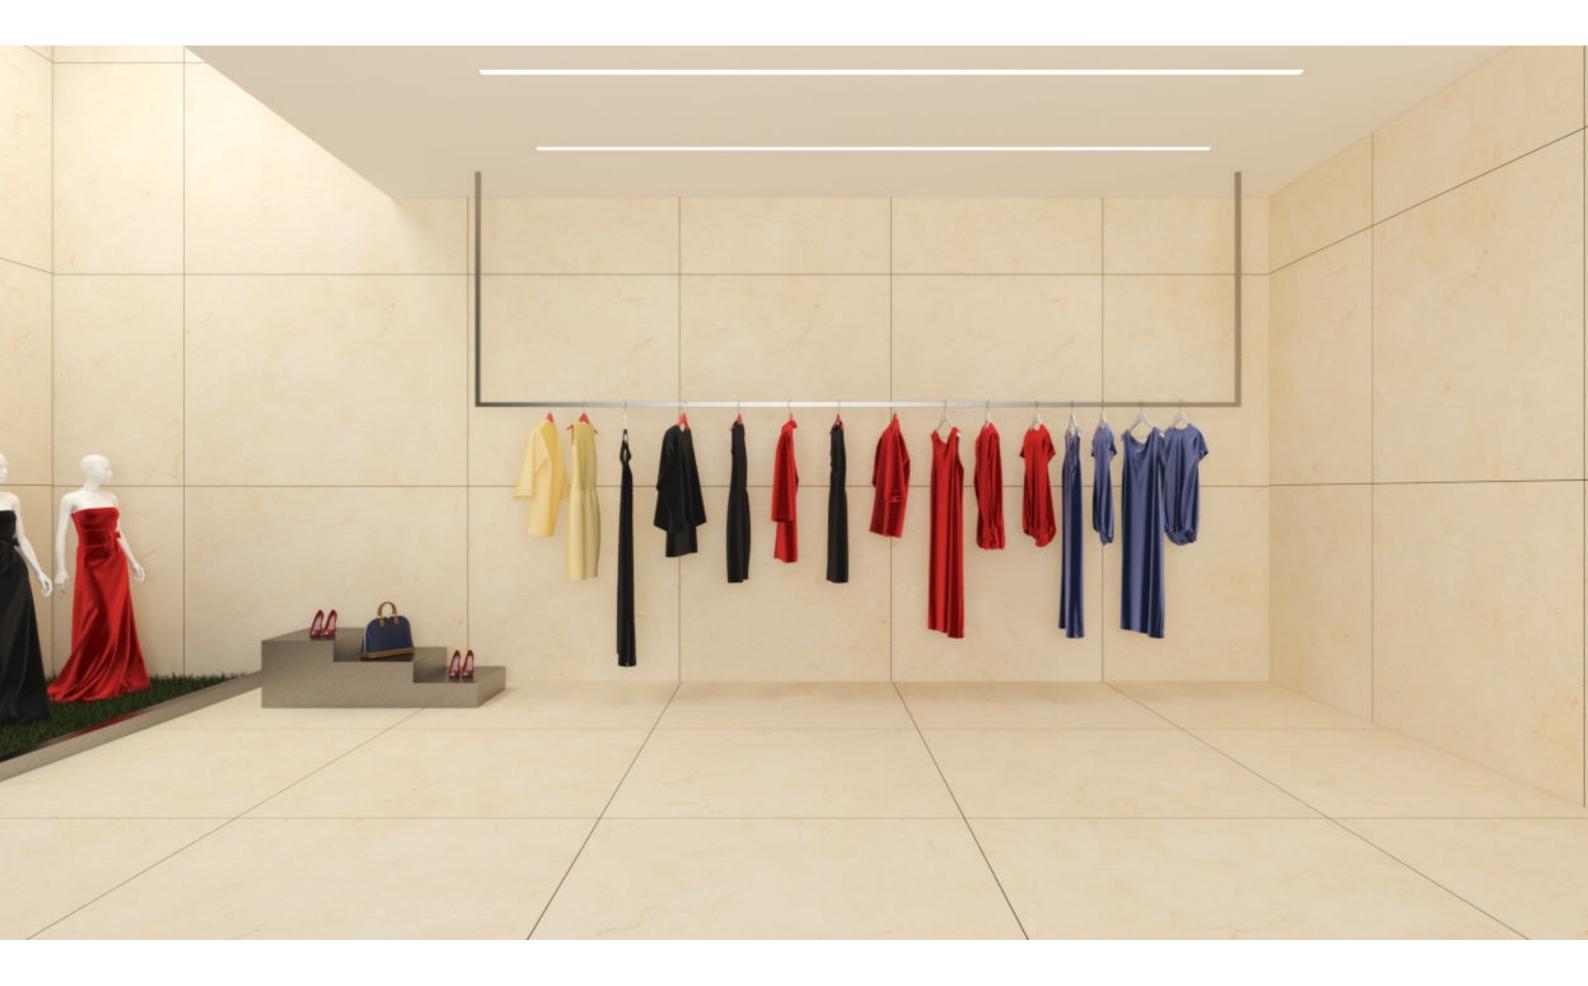

Installing these tiles lends a classy appeal. The gleaming and polished tiles look beautiful in any space. Complement it with light-colored walls and stylish furniture to accentuate the overall look and décor of the space.

## WE SERVE QUALITY OF TILES...

Solid color black tiles or those with light graphics can create a neutral, yet appealing floor that can enhance the colors of the walls and optimize the furniture and accessories that complete the room