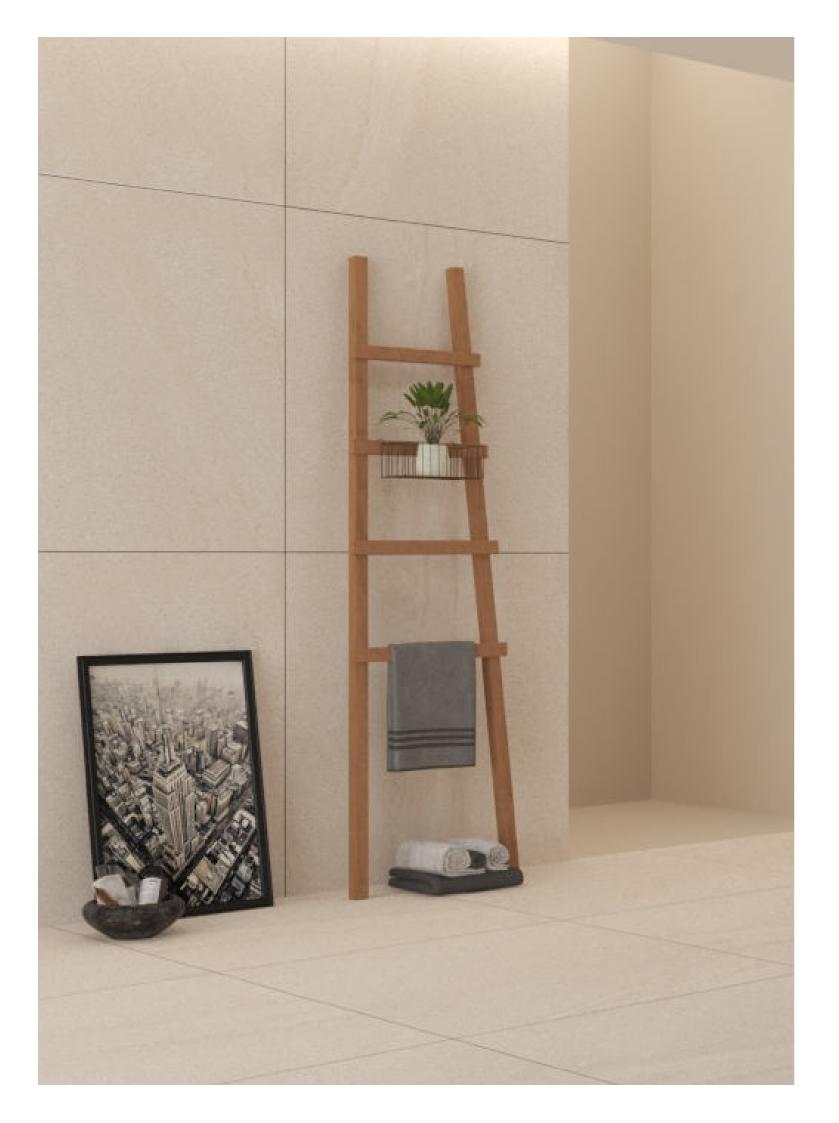

aling floor that can enhance the colors of the walls and optimize the furniture and accessories that complete the room



()



#### CEMENTO CAFE

Size : **800X800 MM** 

Surface : **Rustic** 







#### CEMENTO GRIS

Size : 800X800 MM

Surface : **Rustic** 











DESERT IVORY

Size : 800X800 MM

Surface : **Rustic** 







#### FIGO NERO

Size : 800X800 MM

Surface : **Rustic** 







### GRENIC BEIGE

Size : 800X800 MM

Surface : **Rustic** 













#### LEGO BIANCO



### LEGO GREY

Size : 800X800 MM

Surface : **Rustic** 







#### MONOLITH CEMENTO

Size : 800X800 MM

Surface : **Rustic** 

Random : 04

#### MONOLITH BIANCO

#### MONOLITH BEIGE











Size : 800X800 MM

Surface : **Rustic** 











#### SAHARA COTTO

Size : 800X800 MM

Surface : **Rustic** 







STONE GRAY

Size : 800X800 MM

Surface : **Rustic** 







#### VALVET MANATEE

Size : 800X800 MM

Surface : **Rustic** 









#### VANILLA IVORY

Size : 800X800 MM

Surface : **Rustic** 









### VOLTA GREY

Size : **800X800 MM** 

Surface : **Rustic**