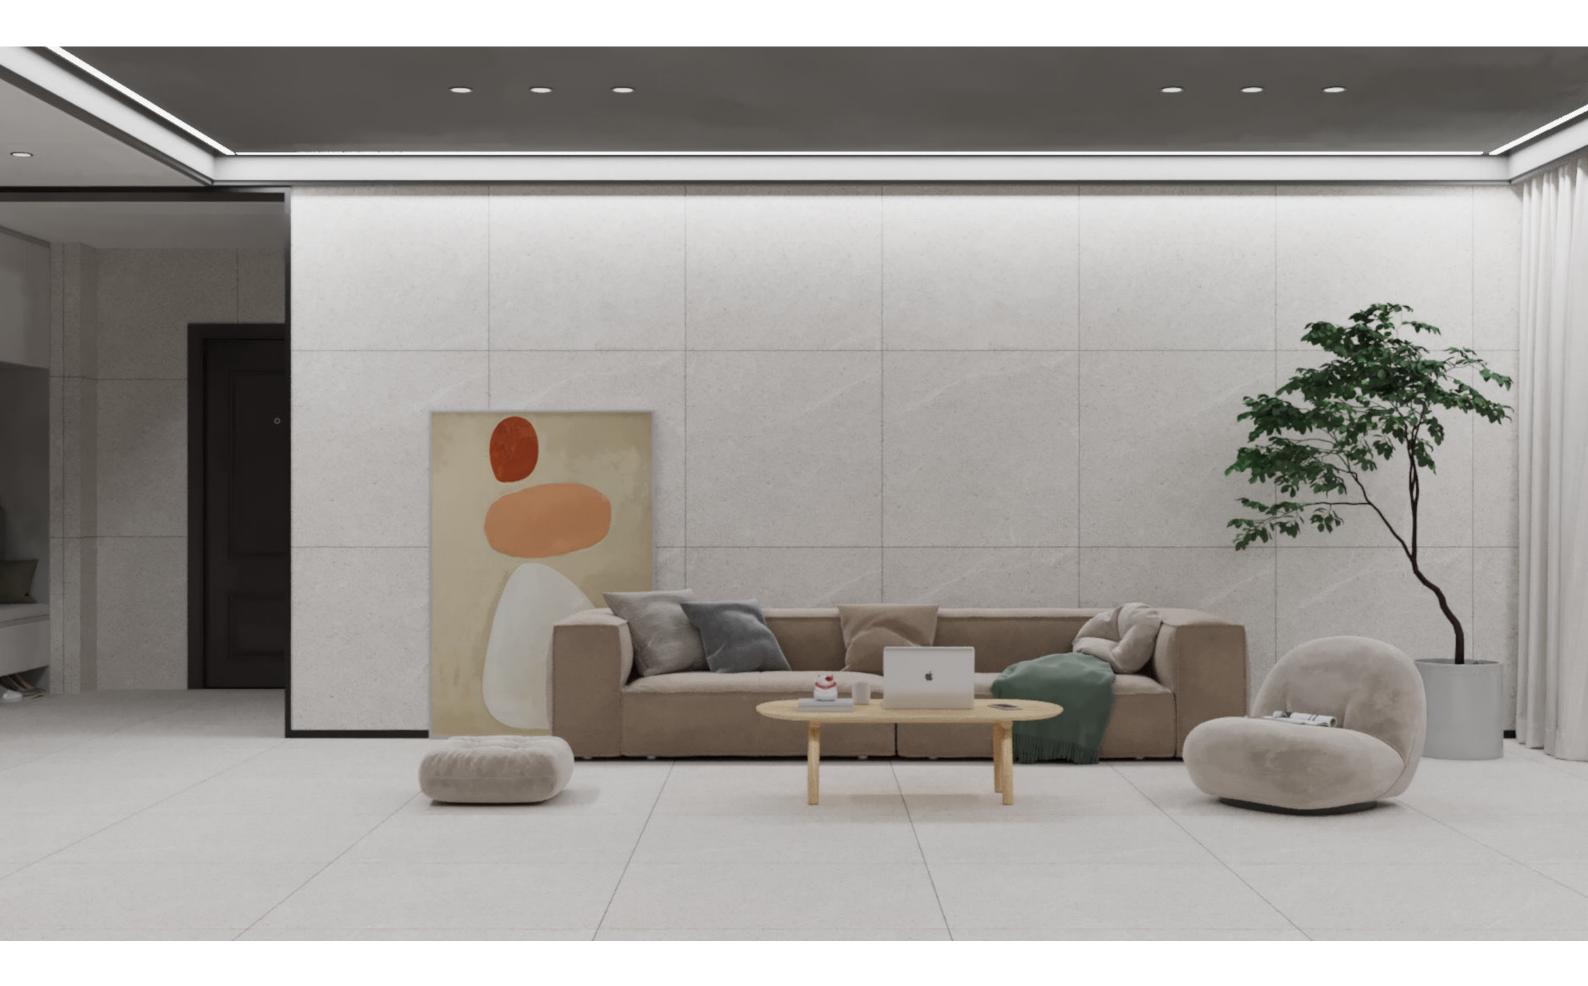

Installing these tiles lends a classy appeal. The gleaming and polished tiles look beautiful in any space. Complement it with light-colored walls and stylish furniture to accentuate the overall look and décor of the space.

## WE SERVE QUALITY OF TILES...

Solid color black tiles or those with light graphics can create a neutral, yet appealing floor that can enhance the colors of the walls and optimize the furniture and accessories that complete the room