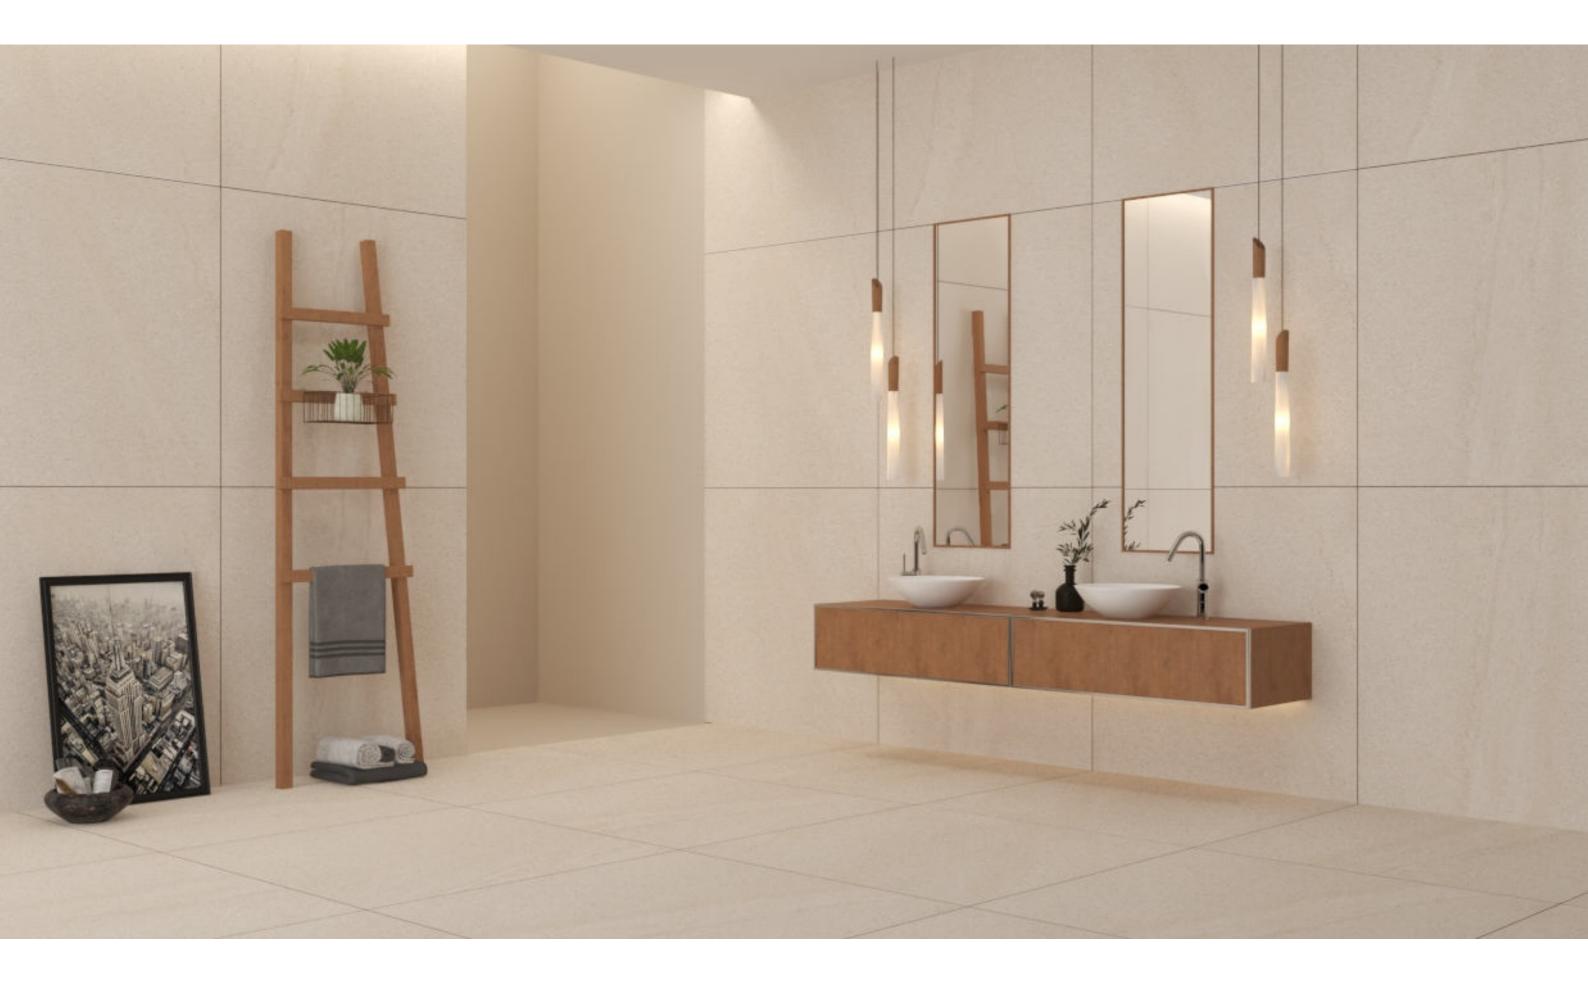

### GRENIC BEIGE

Size : 800X800 MM

Surface : **Rustic** 

#### VANILLA IVORY

Size : 800X800 MM

Surface : **Rustic** 