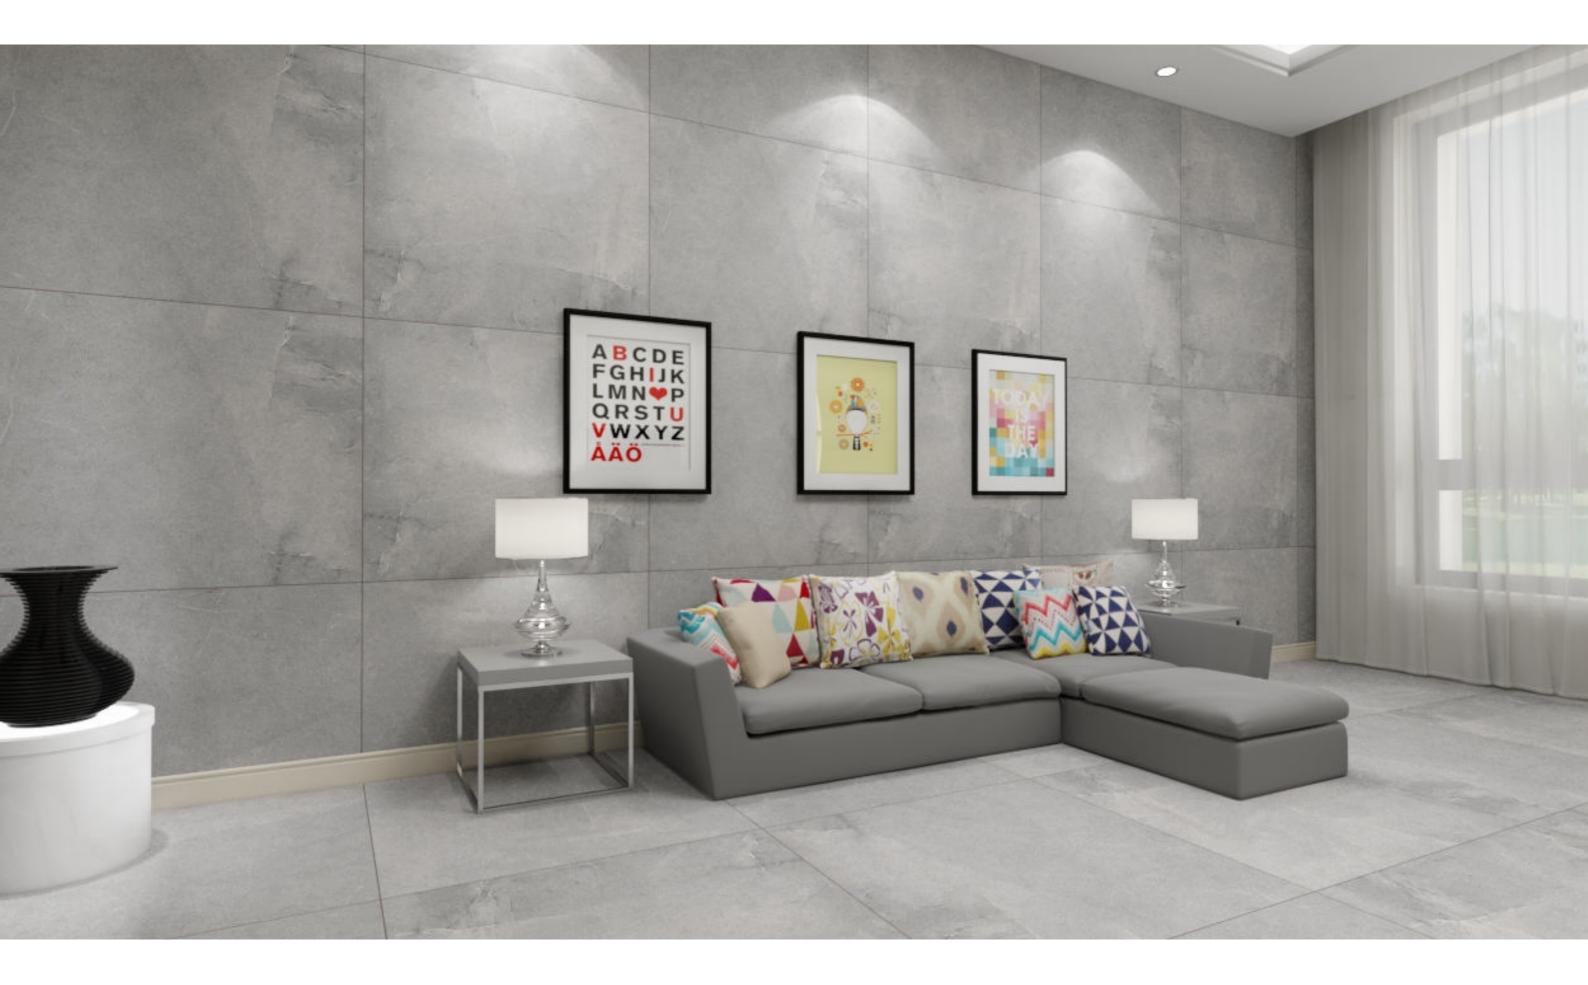

Installing these tiles lends a classy appeal. The gleaming and polished tiles look beautiful in any space. Complement it with light-colored walls and stylish furniture to accentuate the overall look and décor of the space.

## WE SERVE QUALITY OF TILES...

Solid color black tiles or those with light graphics can create a neutral, yet appealing floor that can enhance the colors of the walls and optimize the furniture and accessories that complete the room