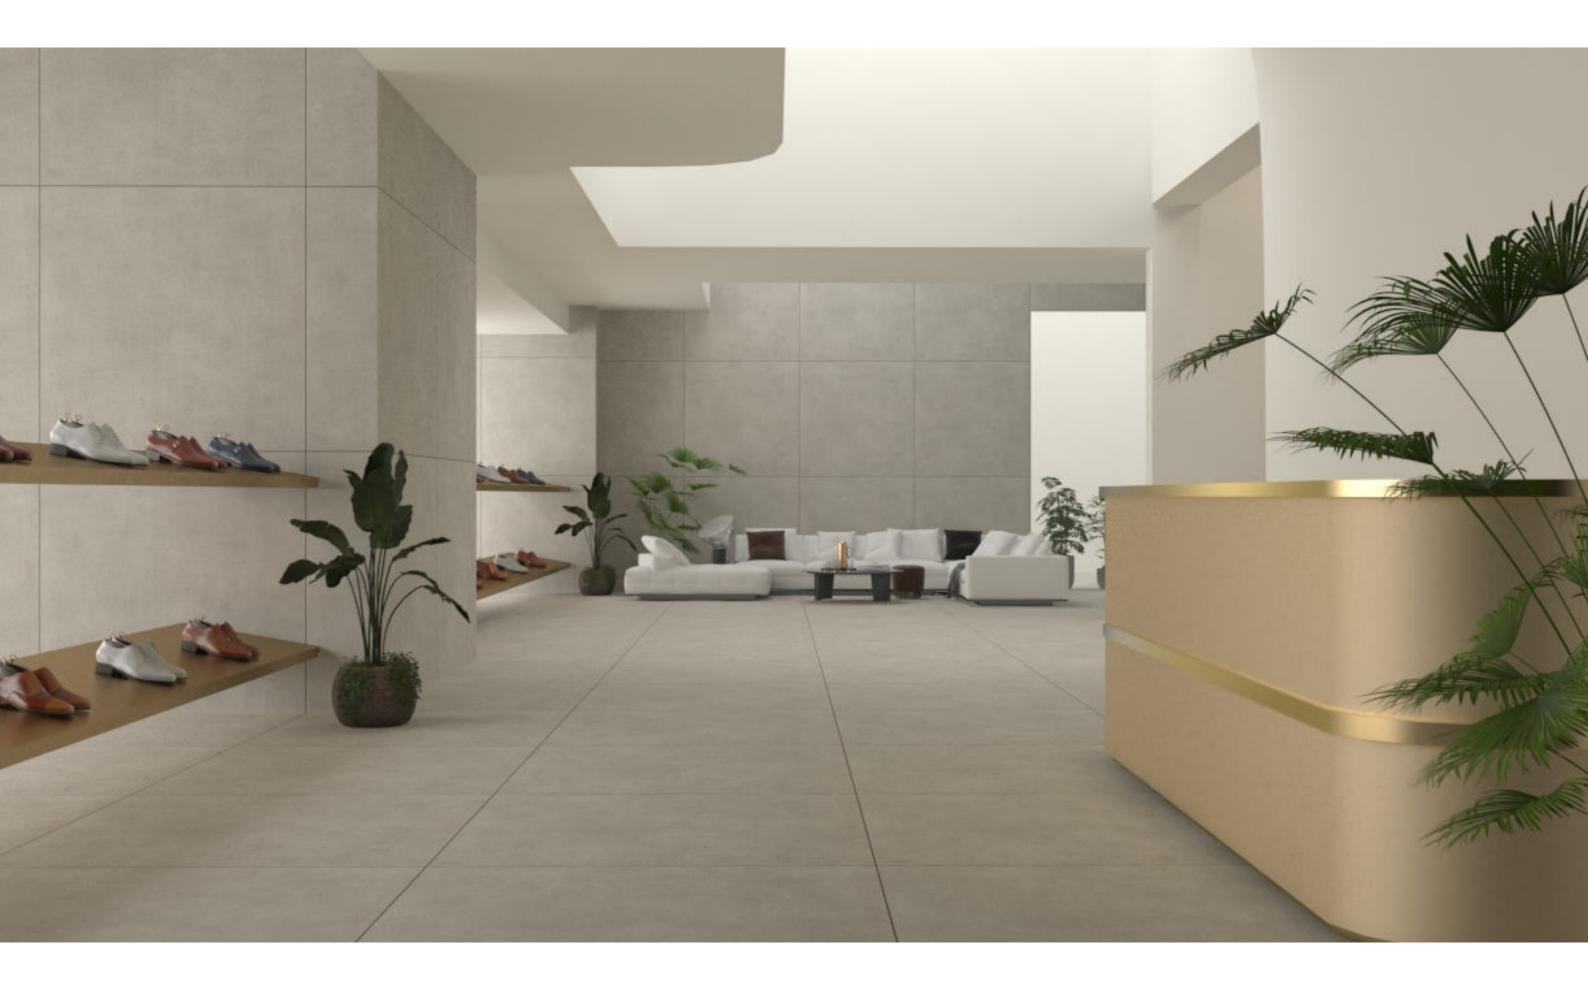

#### CEMENTO CAFE

Size : **800X800 MM** 

Surface : **Rustic** 

#### CEMENTO GRIS

Size : 800X800 MM

Surface : **Rustic** 

DESERT IVORY

Size : 800X800 MM

Surface : **Rustic** 