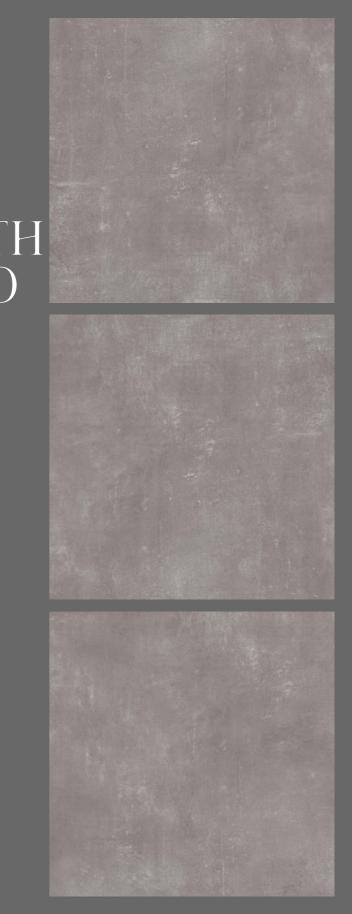

#### CEMENTO GRIS

Size : 800X800 MM

Surface : **Rustic** 

DESERT IVORY

Size : 800X800 MM

Surface : **Rustic** 

### LEGO GREY

Size : 800X800 MM

Surface : **Rustic** 

#### MONOLITH CEMENTO

Size : 800X800 MM

Surface : **Rustic** 

Random : 04