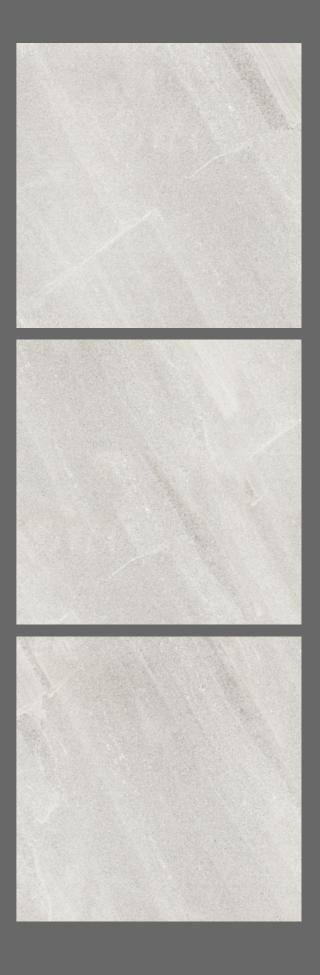

DESERT IVORY

Size : 800X800 MM

Surface : **Rustic** 







#### FIGO NERO

Size : 800X800 MM

Surface : **Rustic** 







### GRENIC BEIGE

Size : 800X800 MM

Surface : **Rustic** 













#### LEGO BIANCO



### LEGO GREY

Size : 800X800 MM

Surface : **Rustic** 







#### MONOLITH CEMENTO

Size : 800X800 MM

Surface : **Rustic** 

Random : 04

#### MONOLITH BIANCO

#### MONOLITH BEIGE











Size : 800X800 MM

Surface : **Rustic** 











#### SAHARA COTTO

Size : 800X800 MM

Surface : **Rustic** 







STONE GRAY

Size : 800X800 MM

Surface : **Rustic** 







#### VALVET MANATEE

Size : 800X800 MM

Surface : **Rustic** 









#### VANILLA IVORY

Size : 800X800 MM

Surface : **Rustic** 









### VOLTA GREY

Size : **800X800 MM** 

Surface : **Rustic**