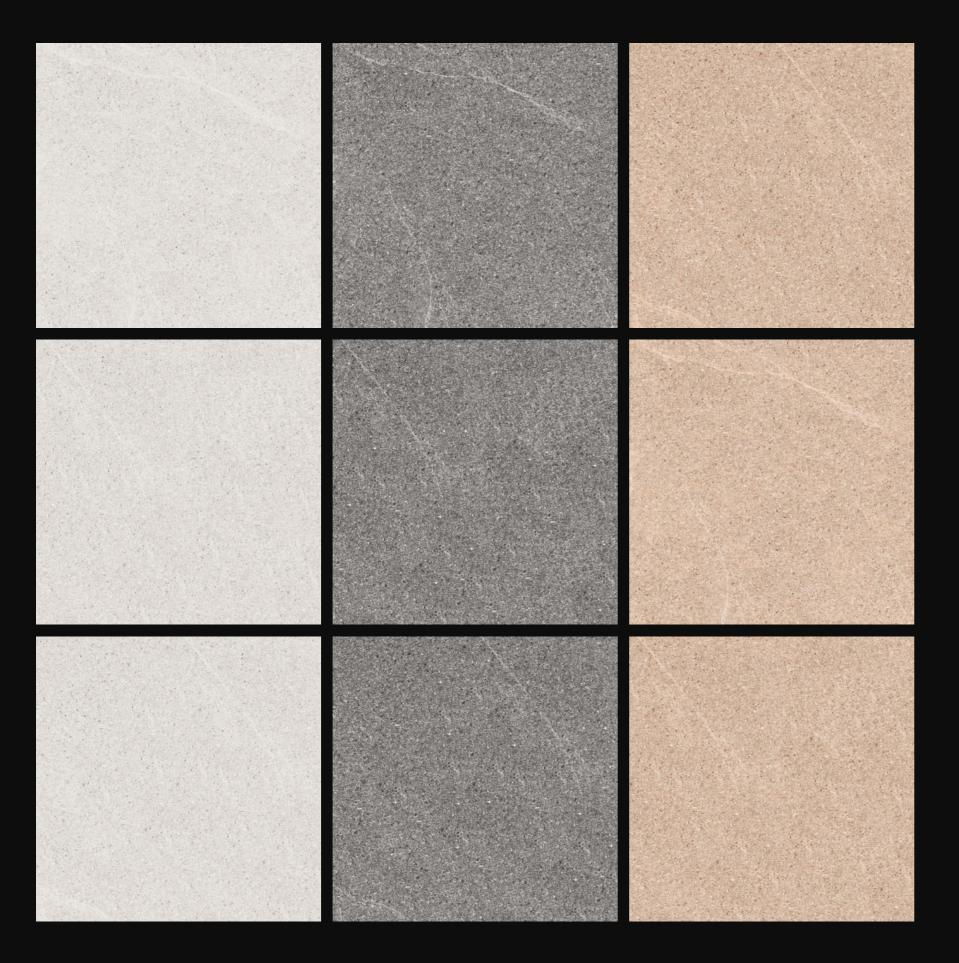

### GRENIC BEIGE

Size : 800X800 MM

Surface : **Rustic** 

#### MONOLITH BEIGE

Size : 800X800 MM

Surface : **Rustic** 