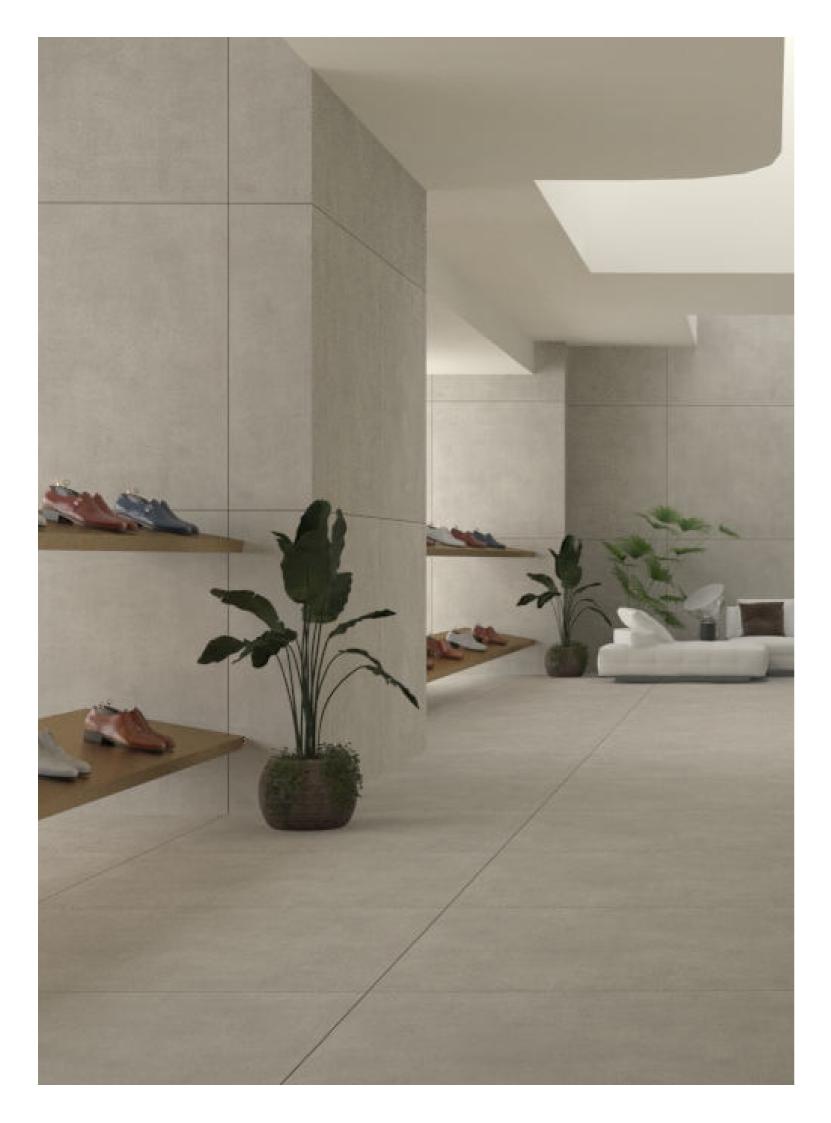

#### CEMENTO CAFE

Size : **800X800 MM** 

Surface : **Rustic** 

#### CEMENTO GRIS

Size : 800X800 MM

Surface : **Rustic** 

DESERT IVORY

Size : 800X800 MM

Surface : **Rustic** 