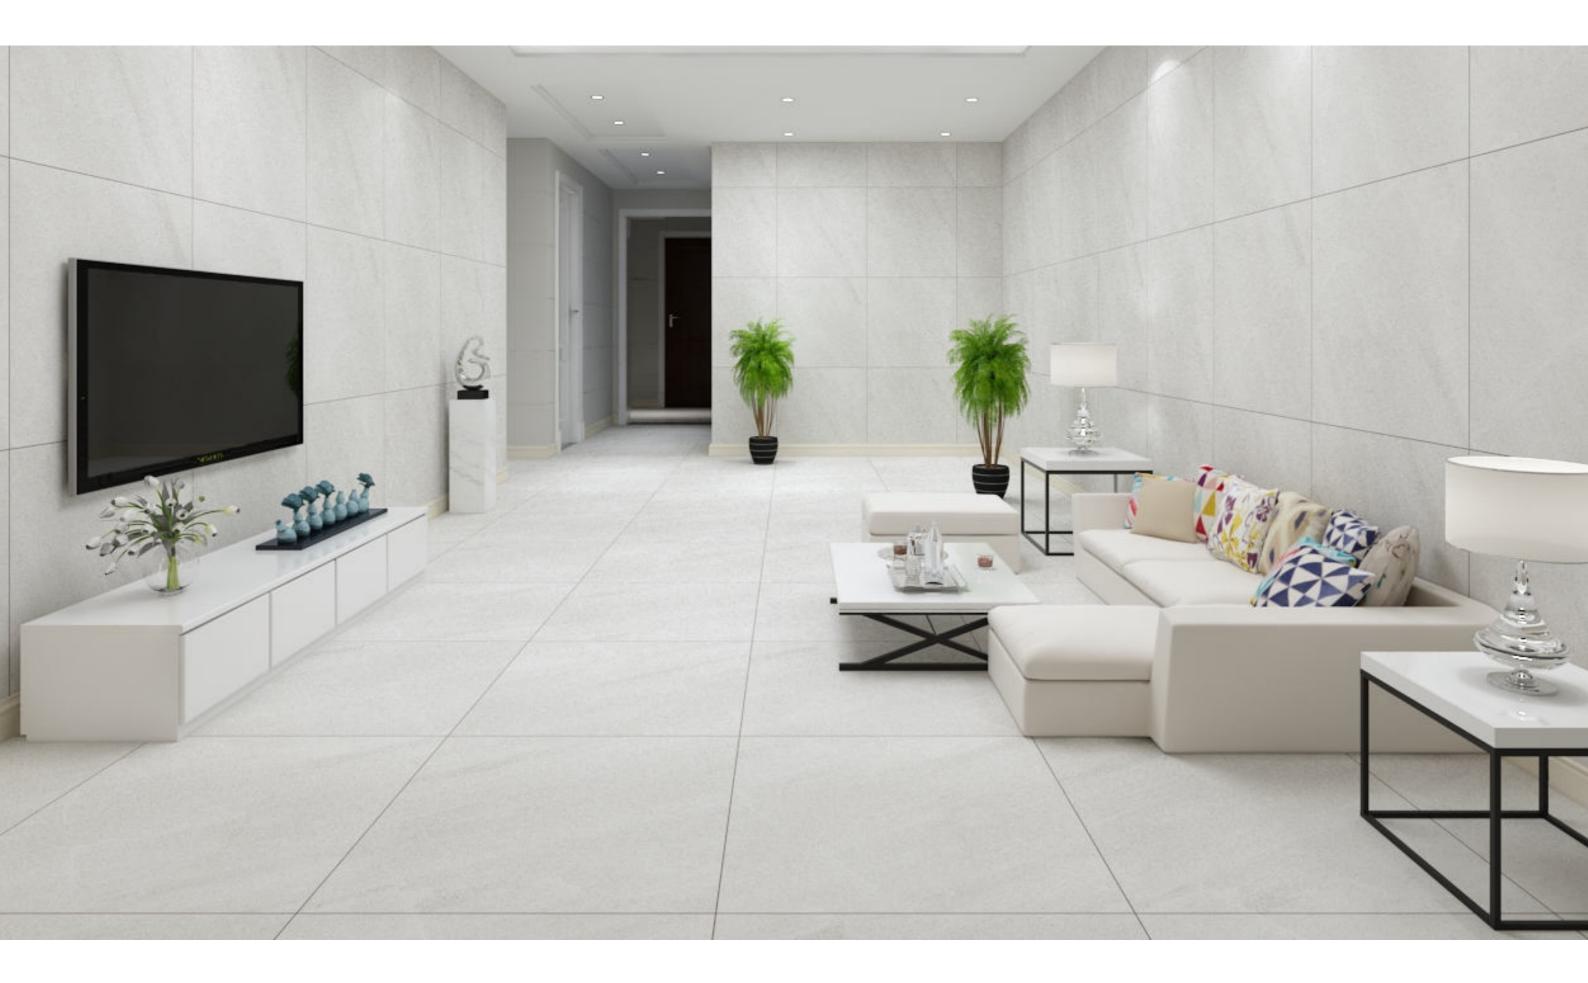

Installing these tiles lends a classy appeal. The gleaming and polished tiles look beautiful in any space. Complement it with light-colored walls and stylish furniture to accentuate the overall look and décor of the space.

## WE SERVE QUALITY OF TILES...

Solid color black tiles or those with light graphics can create a neutral, yet appealing floor that can enhance the colors of the walls and optimize the furniture and accessories that complete the room