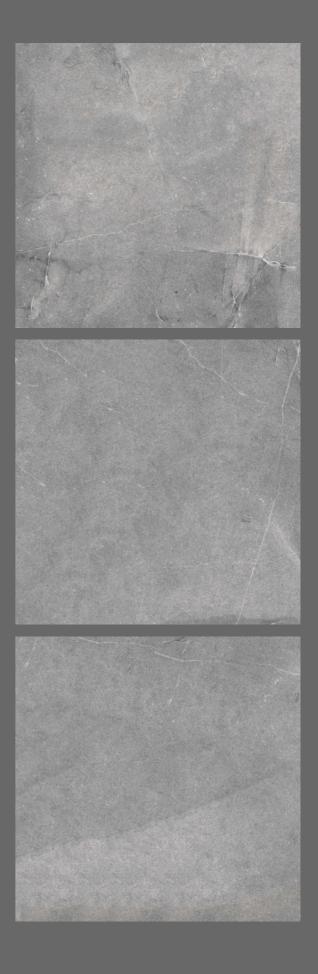

#### CEMENTO GRIS

Size : 800X800 MM

Surface : **Rustic** 

DESERT IVORY

Size : 800X800 MM

Surface : **Rustic** 

#### SAHARA COTTO

Size : 800X800 MM

Surface : **Rustic** 

STONE GRAY

Size : 800X800 MM

Surface : **Rustic** 