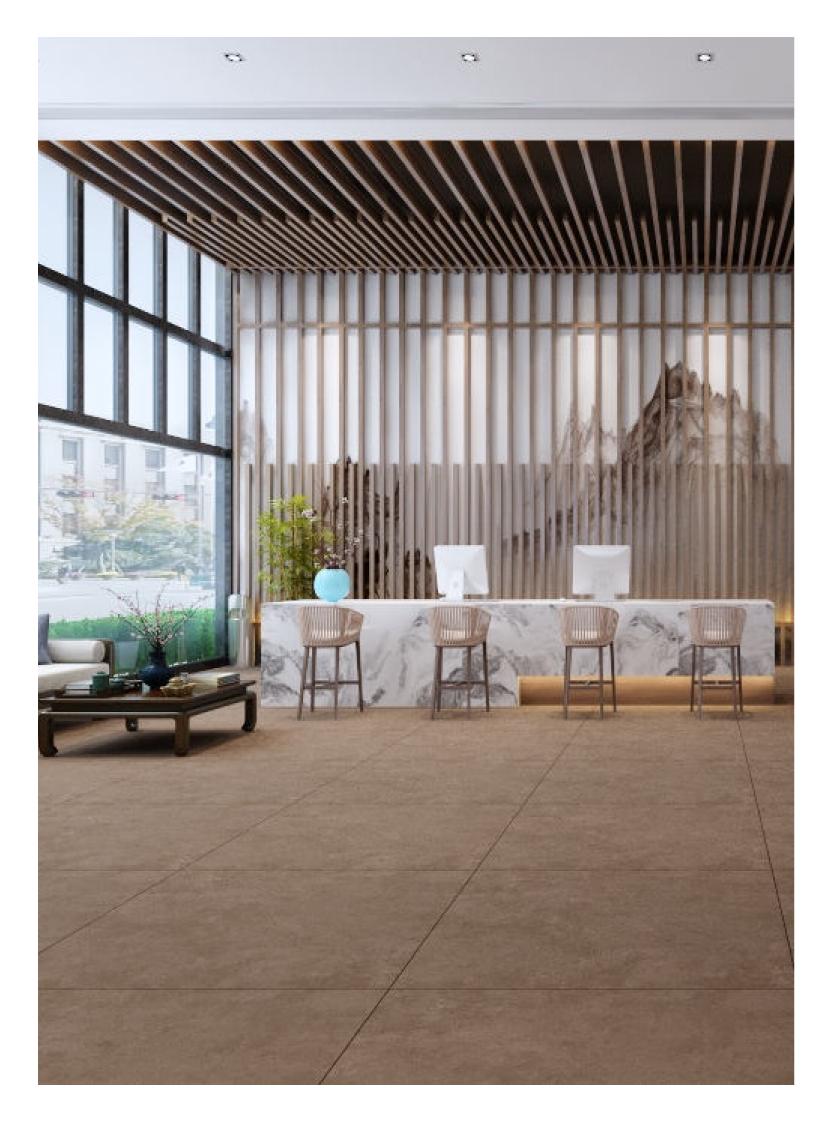

#### CEMENTO CAFE

Size : **800X800 MM** 

Surface : **Rustic** 

Installing these tiles lends a classy appeal. The gleaming and polished tiles look beautiful in any space. Complement it with light-colored walls and stylish furniture to accentuate the overall look and décor of the space.

## WE SERVE QUALITY OF TILES...

Solid color black tiles or those with light graphics can create a neutral, yet appealing floor that can enhance the colors of the walls and optimize the furniture and accessories that complete the room